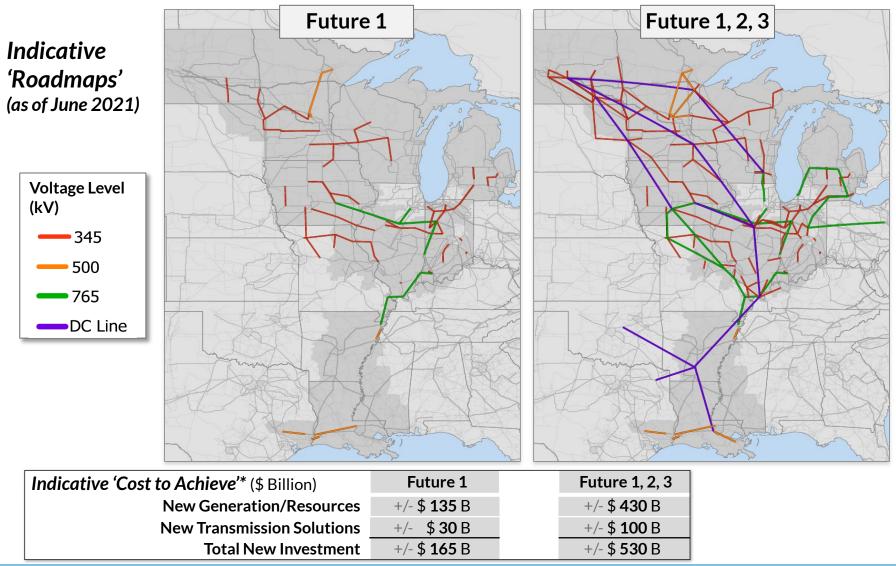

## LRTP projects will promote regional energy transfer, interzonal support, resource integration, and retirements

\* Initial 'indicative' investment cost estimates expressed in 2020\$s; generation additions thru 2039 are

121 GW in Future 1, 330 GW in Future 3; generation costs from EGEAS modeling; transmission solutions cost from MISO transmission cost estimating tools.

3