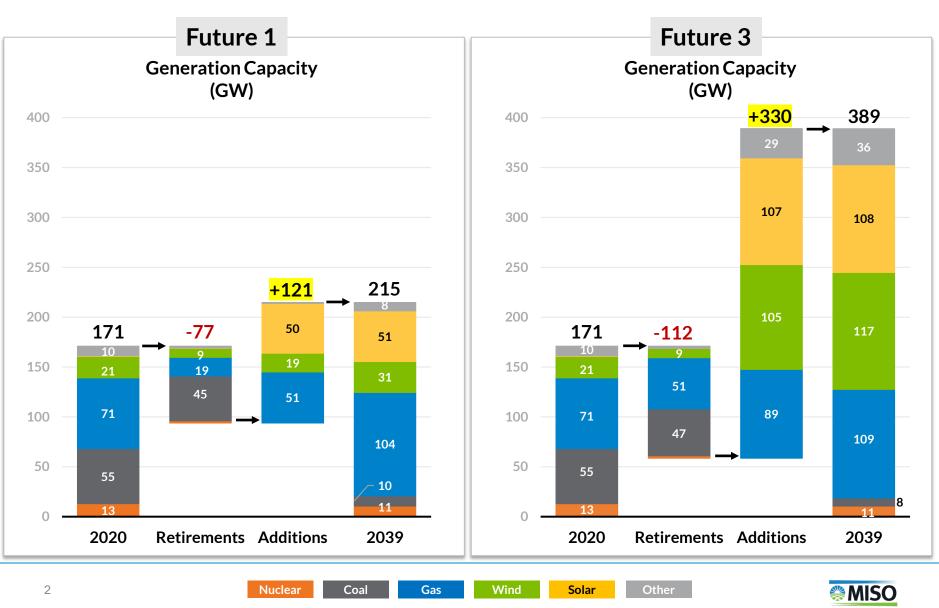

## MISO Futures reflect the significant capacity retirements and additions that are planned

121 GW in Future 1, 330 GW in Future 3; generation costs from EGEAS modeling; transmission solutions cost from MISO transmission cost estimating tools.

3